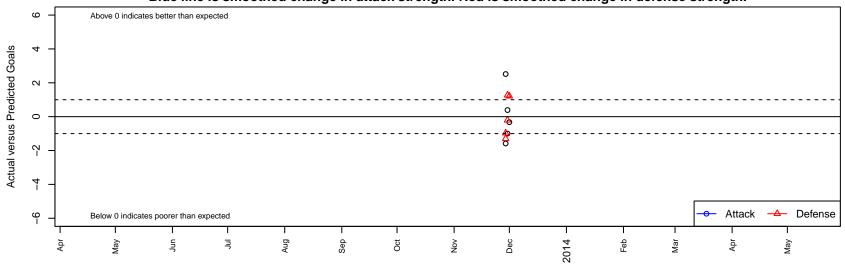

90

11

Players 95 B94

Dots are actual minus expected GF (blue circles) and GA (red triangles).

Blue line is smoothed change in attack strength. Red is smoothed change in defense strength.

| date    | home                                |   | away                                  |   | venue                                              | pred.home |
|---------|-------------------------------------|---|---------------------------------------|---|----------------------------------------------------|-----------|
| 3-12-01 | Las Vegas Sports Academy 95 Red B94 | 3 | Players 95 B94                        | 0 | LV Thanksgiving Classic LVTC Boys U-18/19 Gold U19 | 4.2       |
| 3-11-30 | Players 95 B94                      | 2 | Crusaders CSC 96 Red B95              | 0 | LV Thanksgiving Classic LVTC Boys U-18/19 Gold U19 | 3.0       |
| 3-11-30 | Players 95 B94                      | 3 | Las Vegas Sports Academy 96 Black B95 | 1 | LV Thanksgiving Classic LVTC Boys U-18/19 Gold U19 | 2.6       |
| 3-11-29 | Players 95 B94                      | 5 | Stevensville Sabres HS B94            | 2 | LV Thanksgiving Classic LVTC Boys U-18/19 Gold U19 | 6.6       |
| 3–11–29 | Players 95 B94                      | 7 | Ravenswood SC Elite B95               | 2 | LV Thanksgiving Classic LVTC Boys U–18/19 Gold U19 | 4.5       |